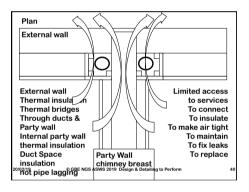

## © GBE NGS ASWS Brian Murphy 2019

| Plan                                            | $\bigcirc$       |                                                           |
|-------------------------------------------------|------------------|-----------------------------------------------------------|
| External wall                                   |                  |                                                           |
| Insulation                                      |                  |                                                           |
| Ne                                              | w A Rated Boiler | . ]                                                       |
| External wall                                   | in indica Bolloi | Access to services                                        |
| Thermal insulation                              |                  | To connect                                                |
| must be first                                   |                  | To fire proof                                             |
| If Boiler replaced                              |                  | To make air tight                                         |
| early                                           |                  | To insulate                                               |
| Out of sequence                                 |                  |                                                           |
| working                                         |                  | Avoid removing and                                        |
| Framing, Insulation                             |                  | refitting boiler and                                      |
| & Linings                                       |                  | pipes to new                                              |
| <sup>20/02/19</sup><br>Then Boiler © GBE NGS AS | Later Phase      | illing to Perform<br>Insulated lining later <sup>41</sup> |