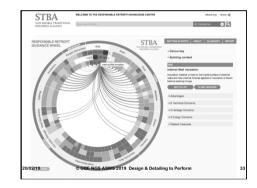

# Phased/room by room refurbishment

- Plan the final layout
- Plan the room temporary functions
- Plan the decanting of one room to enable the refurbishment of it
- Plan the temporary storage of possessions
- Plan the reinstatement of possessions into a smaller room