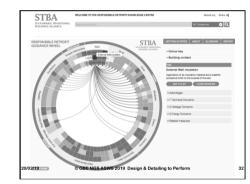

# Phased/room by room refurbishment

- Plan the final layout
- Plan the room temporary functions
- Plan the decanting of one room to enable the refurbishment of it
- Plan the temporary storage of possessions
- Plan the reinstatement of possessions into a smaller room