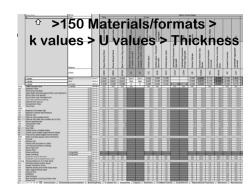

|                                                          |                        |                |             |                |                            |                    |             |       |                        |

GBC V3 Building Plan Shapes





## GBC V2 Thermal Insulation Conductivities

- Violet columns: Violet materials: do not use:
   (asbestos, ceramic fibre, CFC, HCFC plastics)
- · Dark blue columns: need more properties













- · Component rows: Yes, No
- · Choose: New, Retrofit, Demolition
- · Choose: Generic materials, Products
- Components: Choose materials
- Check: U value Pass or fail



## GBC GBC B2 Elemental Assembly > 4 Bill of Materials Quantities Costs



- Retrofit bespoke development
- Existing, previous & proposed interventions
- Individual rates or overall rates

## GBE SEE GBC GBC GBC V2 Elemental Cost Planning



















© 2020-23 GBC Green Building Calculator

GBS Green Building Specification

© 2020-23 GBC Green Building Calculator







© 2020-23 GBC Green Building Calculator





© 2020-23 GBC Green Building Calculator



© 2020-23 GBC Green Building Calculator

## ICE 3.0 database carbon reporting options

| Mass/Declared Unit           | kg/Declared Unit     |
|--------